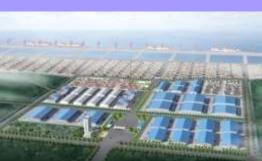

EG Suzhou Logistics Centre

EG Taicang Port Bonded Logistics Centre

EG Xinsha Port Logistics Centre (500,000 m<sup>2</sup>)

Page 2

## EG in South China / Xinsha Port

Xinsha Port is an international port located in the same customs area as EG Xinsha Port Logistics Centre. Annual cargo throughput: Around 960 Thousands TEU, Handle 356,000 Finished Automobiles (Year 2014 Shipping routes: Major ports in Japan, USA, Europe and Southeast Asia