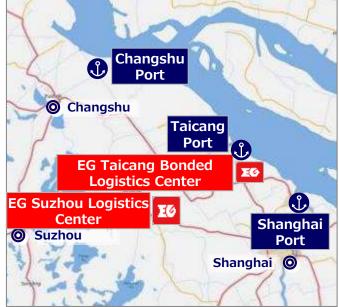

### EG in East China / Location

Page 12

EG Taicang Port Bonded Logistics Centre

130

B-Type Bonded Logistics Centre is located in Taicang Port area, also, a complex logistics centre which combines logistics, customs & international port all together.

### EG in East China / Taicang Port

Taicang Port is an international port located in the same customs area as EG Taicang Logistics Centre.

Annual cargo throughput: Around 5,000,000 TEU (Year 2013) Shipping routes: Major ports in Japan, Korea, Taiwan & Southeast Asia