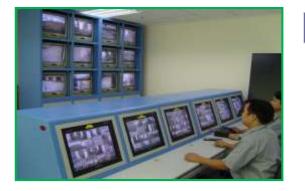

## Security Room

- 24 hours inspection (3 Shifts)
- Back-up data for 100 days
- 110 CCTVs (More will be set up)