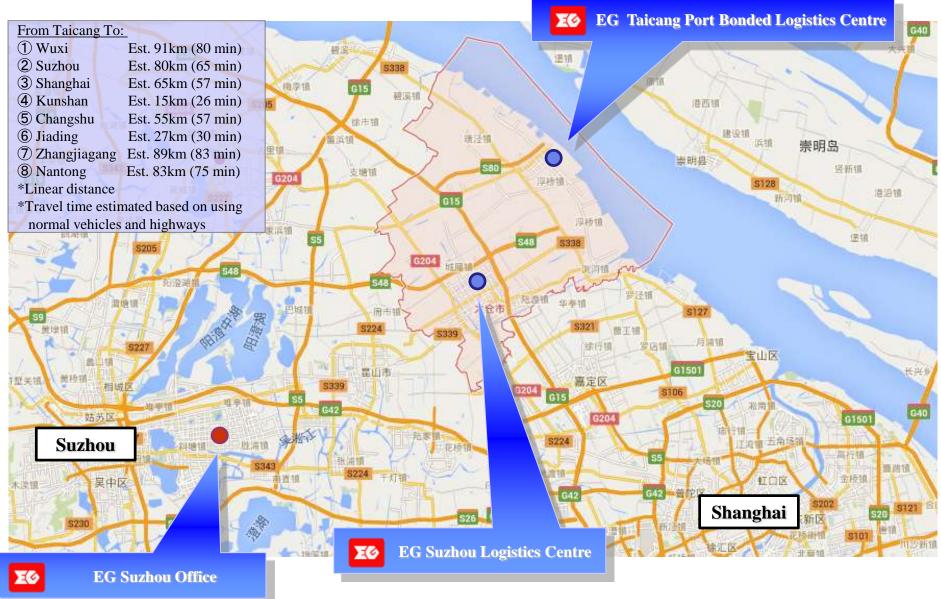

EG Suzhou Logistics Centre

EG Taicang Port Bonded Logistics Centre

EG Xinsha Port Logistics Centre (500,000 m<sup>2</sup>)

Page 2