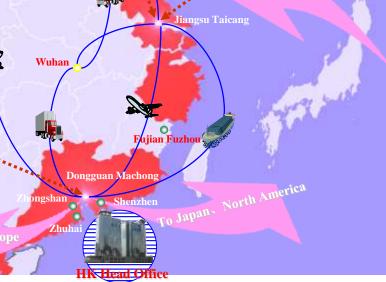

In 2007, EG started the operation of bonded logistics centres at Xinsha Port located in Dongguan City of Guangdong Province, and Taicang Port located in Taicang City in the vicinity of Shanghai. The Xinsha Port Logistics Centre has a total area of 500,000 m<sup>2</sup>; The Taicang Port Logistics Centre totals 300,000 m<sup>2</sup>.

EG Suzhou Logistics Centre

EG Taicang Port Bonded Logistics Centre

EG Xinsha Port Logistics Centre (500,000 m<sup>2</sup>)

Page 2