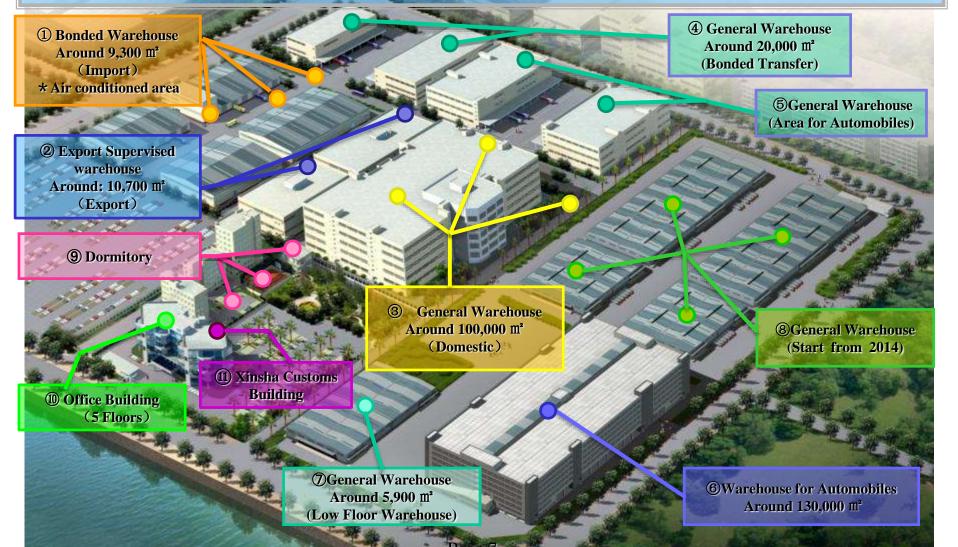

# EG in South China / Facilities ①

A-type Logistics Centre application is now under examination. <u>Total: 500,000 m<sup>2</sup></u> (Some areas are still under construction)

Office. Customs Building (5 floors Twin Tower Total 9,870 m<sup>\*</sup>)

Bonded • Export Supervised Warehouse (Flat × 4 buildings Total 20,000 m<sup>2</sup>)

# EG in South China / Facilities ③