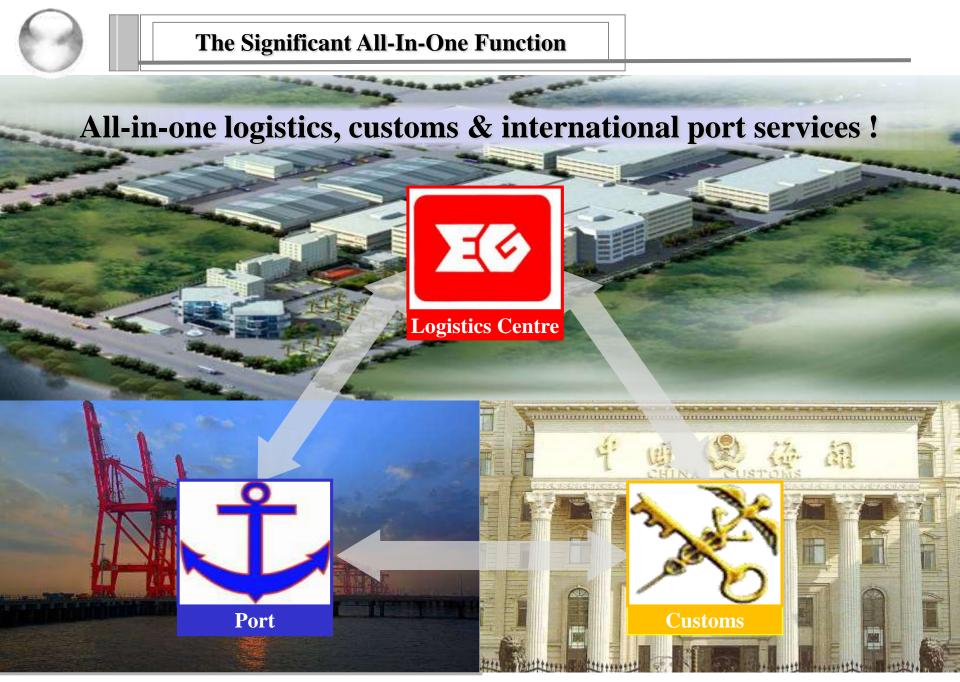

### EG in East China / Location

Page 12

EG Taicang Port Bonded Logistics Centre

130

B-Type Bonded Logistics Centre is located in Taicang Port area, also, a complex logistics centre which combines logistics, customs & international port all together.

### Became Comprehensive Bonded Area since 2014

Comprehensive bonded area = Distribution processing zone(Export) + Bonded Logistics Parks + Value-add functions.

Bonded Logistics Center(B) had been the area that was specialized in Logistics Services with advanced functions. However adding the functions of Trade and Distribution Process, it will become one of the most satisfied Comprehensive Bonded Area in China.

2. 24-Hour Service

Works toward 24-hour service with the cooperation from customs

3. Consolidated Logistics & Customs Customs clearance, commodity inspection, inbound & bonded warehouse business are carried out in one logistics centre.