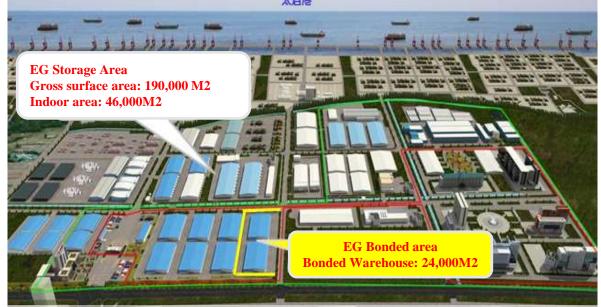

pprox Possible to function as Domestic Warehouse under supervision of Customs. pprox

**EG Taicang Logistics Centre** (Domestic Warehouse)

Domestic Warehouse gross floor space: 64,500 m<sup>2</sup>

### Became Comprehensive Bonded Area since 2014

Comprehensive bonded area = Distribution processing zone(Export) + Bonded Logistics Parks + Value-add functions.

Bonded Logistics Center(B) had been the area that was specialized in Logistics Services with advanced functions. However adding the functions of Trade and Distribution Process, it will become one of the most satisfied Comprehensive Bonded Area in China.