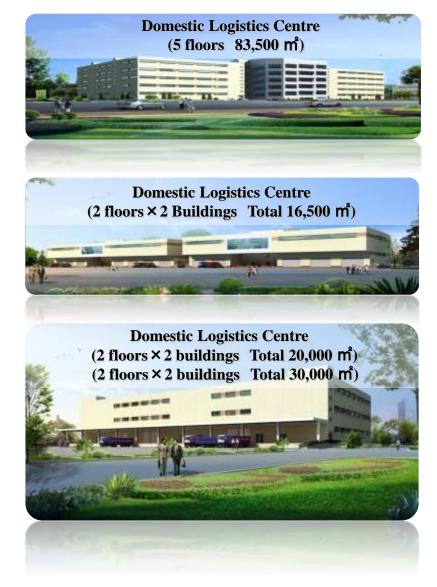

# EG in South China / Facilities ①

A-type Logistics Centre application is now under examination. <u>Total: 500,000 m<sup>2</sup></u> (Some areas are still under construction)

Office. Customs Building (5 floors Twin Tower Total 9,870 m<sup>\*</sup>)

Bonded • Export Supervised Warehouse (Flat × 4 buildings Total 20,000 m<sup>2</sup>)