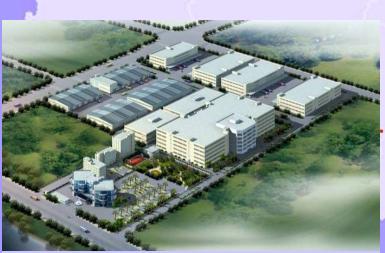

# EG in South China / Facilities ①

A-type Logistics Centre application is now under examination. <u>Total: 500,000 m<sup>2</sup></u> (Some areas are still under construction)

Office. Customs Building (5 floors Twin Tower Total 9,870 m<sup>\*</sup>)

Bonded • Export Supervised Warehouse (Flat × 4 buildings Total 20,000 m<sup>2</sup>)