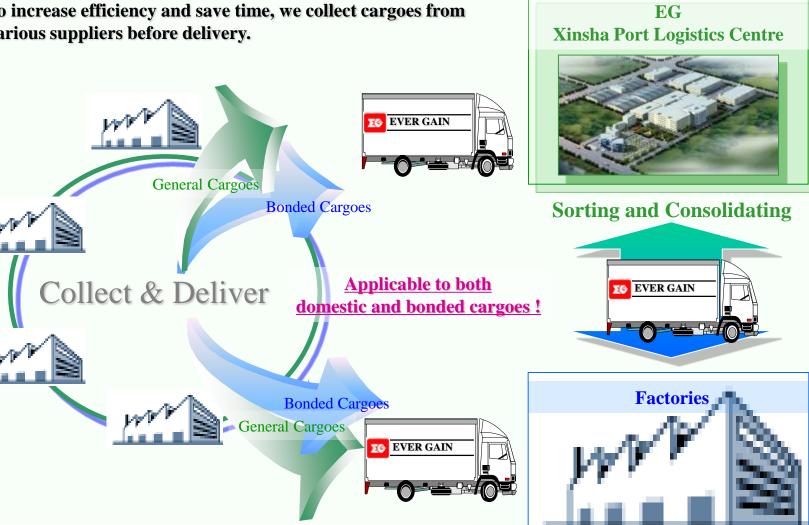

# Milk Run

To increase efficiency and save time, we collect cargoes from various suppliers before delivery.

\*Customs approval is required for the above service for bonded cargoes.