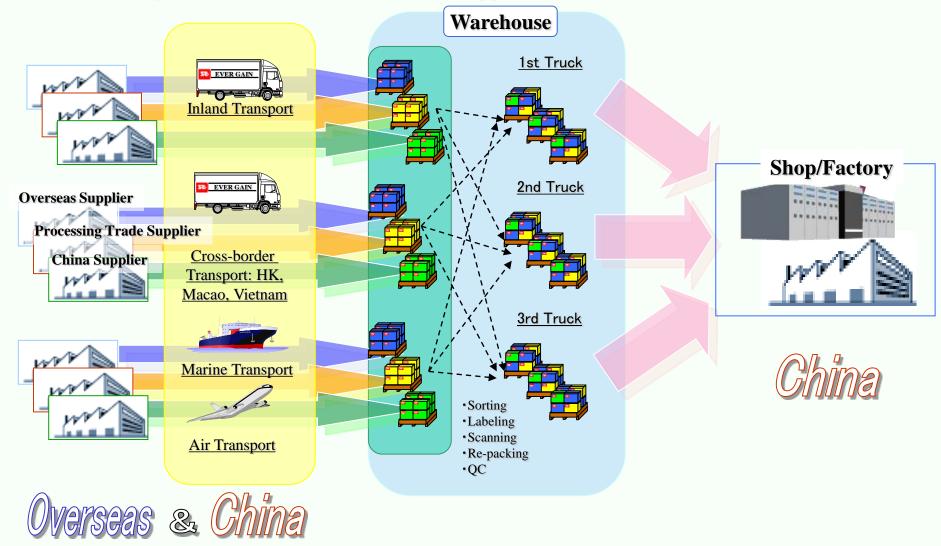

imported cargoes under bonded status



·Specially designed for export cargoes

- Distribution processing (Labeling, repacking: buying of material is possible)
- Swift logistics services meeting the diverse needs of overseas customers
- Re-import is possible (External warehouse of processing trade)

# **Distance Shuttle Service**

From Dongguan and Taicang to Hong Kong and the rest of China.

**CFS: Distribution and Consolidation** 



\*We also provide distance transportation to the rest of China.

# Milk Run

To increase efficiency and save time, we collect cargoes from various suppliers before delivery.



\*Customs approval is required for the above service for bonded cargoes.

## **Business Model / Miscellaneous I - Purchasing**

## Purchasing from both overseas & domestic suppliers





## **Business Model / Miscellaneous III - CFS Service**

### <u>CFS service in the world's factory – Dongguan</u>



(Import) Customs clearance & trade of imported cargoes in EG warehouse (Export) Overseas delivery from EG warehouse **Business Model / Miscellaneous IV – Door-to-door Service** 

# **Door-to-door Service**