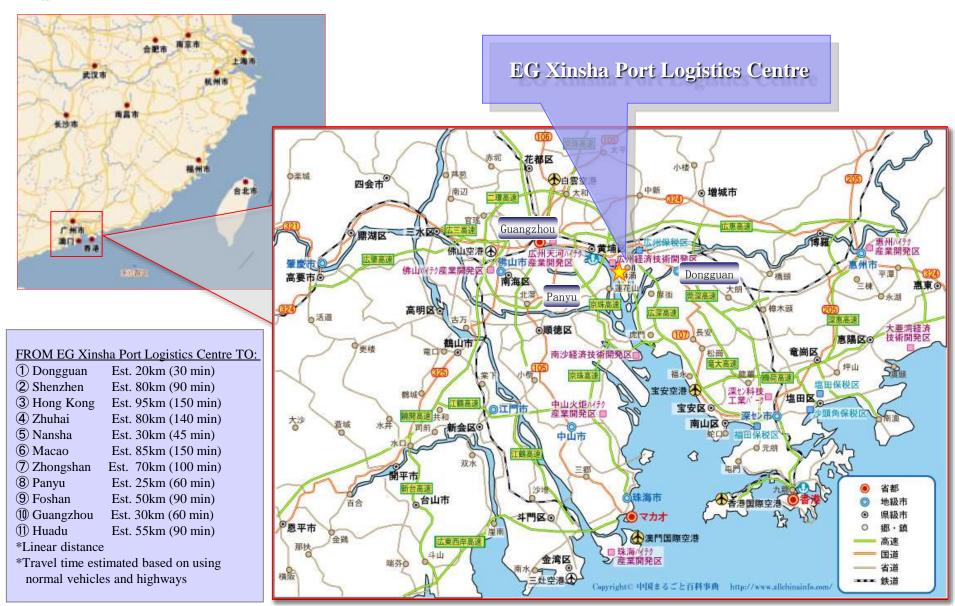

## EG in South China / Xinsha Port

Xinsha Port is an international port located in the same customs area as EG Xinsha Port Logistics Centre. Annual cargo throughput: Around 960 Thousands TEU, Handle 356,000 Finished Automobiles (Year 2014 Shipping routes: Major ports in Japan, USA, Europe and Southeast Asia