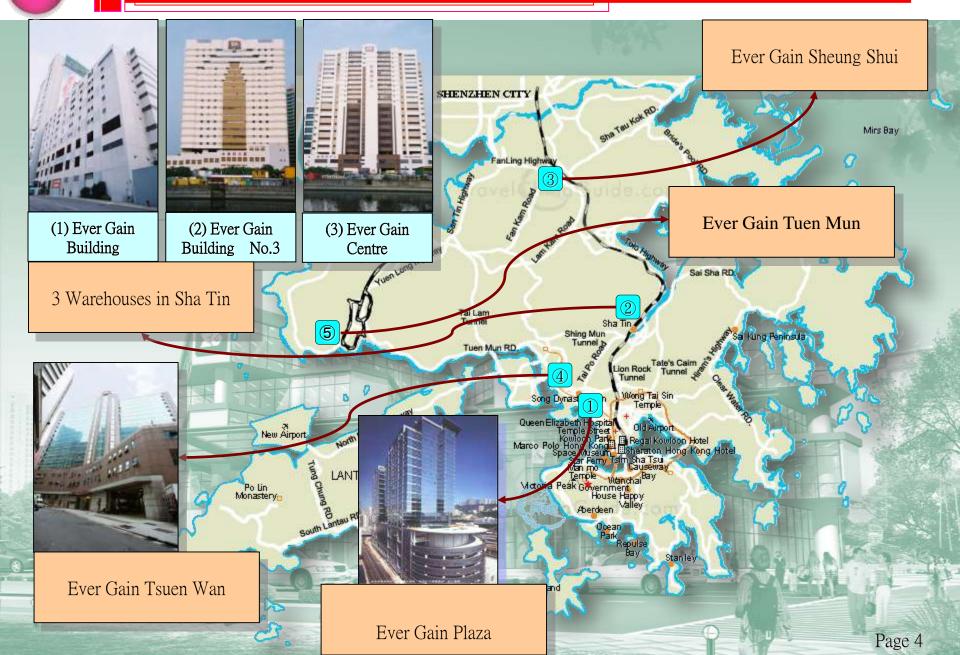

# **Hong Kong Headquarter / Company Profile**

**Company Name -**

Ever Gain Co., Ltd

HK\$30,000,000

President-

Motoyuki, KODERA

Address-

20/F, Tower 1, Ever Gain Plaza, No. 88 Container Port Road, Kwai Chung, New Territories, Hong Kong