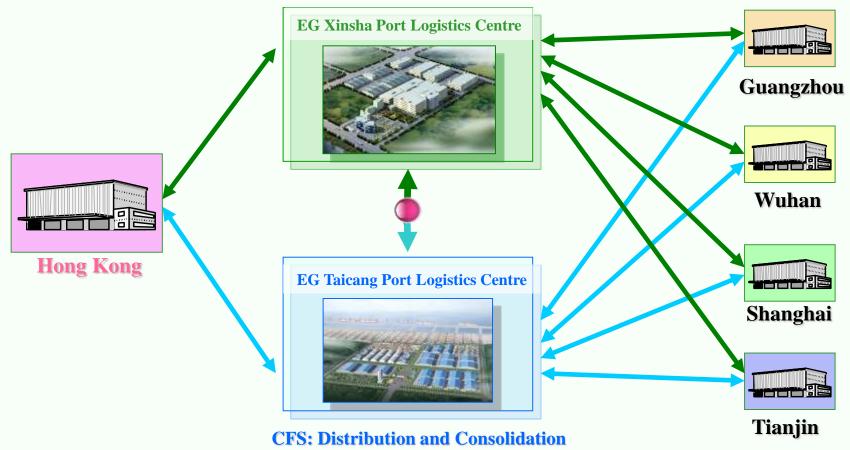

# **Distance Shuttle Service**

From Dongguan and Taicang to Hong Kong and the rest of China.

**CFS: Distribution and Consolidation** 

\*We also provide distance transportation to the rest of China.