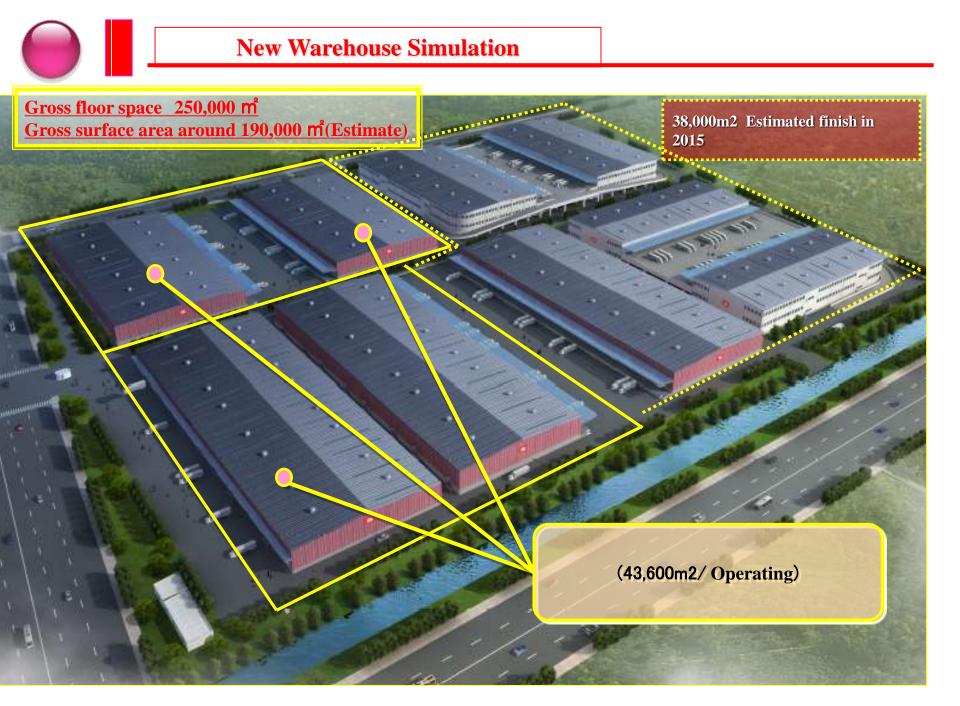

### EG in East China / Location

Page 12

EG Taicang Port Bonded Logistics Centre

130

B-Type Bonded Logistics Centre is located in Taicang Port area, also, a complex logistics centre which combines logistics, customs & international port all together.

pprox Possible to function as Domestic Warehouse under supervision of Customs. pprox

**EG Taicang Logistics Centre** (Domestic Warehouse)

Domestic Warehouse gross floor space: 64,500 m<sup>2</sup>

### Became Comprehensive Bonded Area since 2014

Comprehensive bonded area = Distribution processing zone(Export) + Bonded Logistics Parks + Value-add functions.

Bonded Logistics Center(B) had been the area that was specialized in Logistics Services with advanced functions. However adding the functions of Trade and Distribution Process, it will become one of the most satisfied Comprehensive Bonded Area in China.