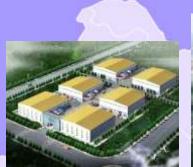

EG Suzhou Logistics Centre

EG Taicang Port Bonded Logistics Centre

EG Xinsha Port Logistics Centre (500,000 m<sup>2</sup>)

Page 2

### EG in East China / Taicang Port

Taicang Port is an international port located in the same customs area as EG Taicang Logistics Centre.

Annual cargo throughput: Around 5,000,000 TEU (Year 2013) Shipping routes: Major ports in Japan, Korea, Taiwan & Southeast Asia